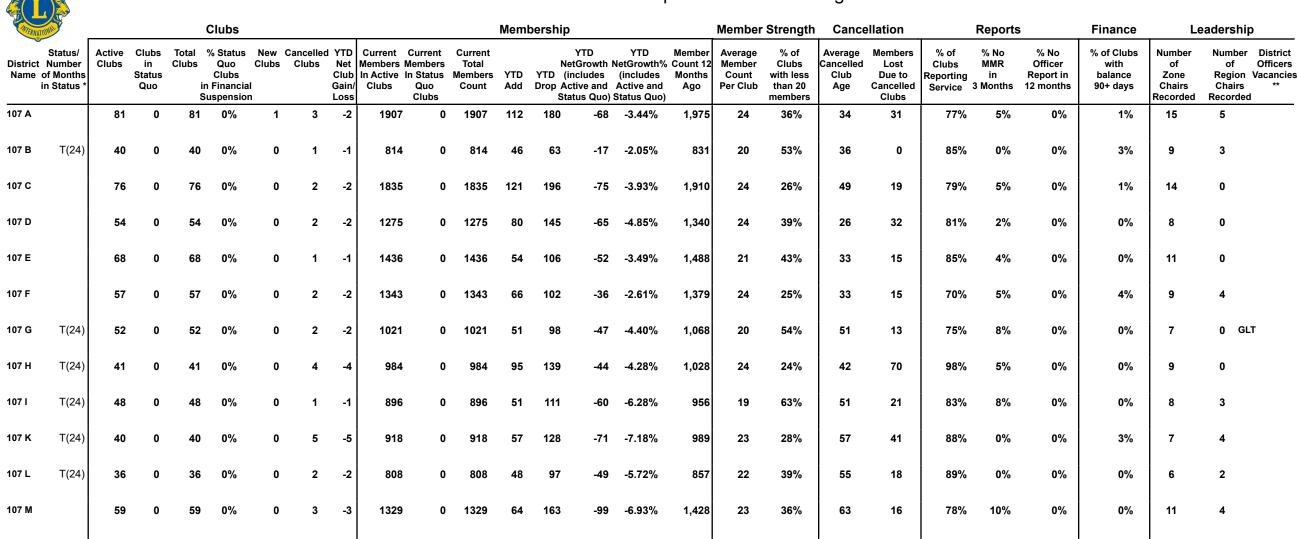

-7.11%

-3.14%

-4.63%

1,533

987

17,769

21

19

22

107 N

107 O

T(24)

69

51

772

51

772

0%

0%

2

31

-30

1424

956

16946

1424

0 16946

60

949 1772

169

-109

-823

49%

55%

40%

24

39

45

46

7

344

80%

71%

80%

3%

12%

5%

0%

0%

0%

0%

0%

1%

12

8

134

0

25

# District Health Assessment for Multiple District 107 through June 2023

| TATER | WATIONAL                                           |                 |                              |    | Clubs                                                 |       |   |     |      |         |                                      | Meml       | bership                       |                 |                                                             |                           | Member | Strength                                         | Cance                               | ellation                                        |                                       | Reports                       | 5                                         | Finance                                   | Le                                         | eadership                                                                   |  |
|-------|----------------------------------------------------|-----------------|------------------------------|----|-------------------------------------------------------|-------|---|-----|------|---------|--------------------------------------|------------|-------------------------------|-----------------|-------------------------------------------------------------|---------------------------|--------|--------------------------------------------------|-------------------------------------|-------------------------------------------------|---------------------------------------|-------------------------------|-------------------------------------------|-------------------------------------------|--------------------------------------------|-----------------------------------------------------------------------------|--|
|       | Status/<br>ct Number<br>e of Months<br>in Status * | Active<br>Clubs | Clubs<br>in<br>Status<br>Quo |    | % Status<br>Quo<br>Clubs<br>in Financia<br>Suspensior | Clubs |   | Net |      | Members | Current<br>Total<br>Members<br>Count | YTD<br>Add | Nete<br>YTD (inc<br>Drop Acti | ludes<br>ve and | YTD<br>NetGrowth%<br>(includes<br>Active and<br>Status Quo) | Count 12<br>Months<br>Ago |        | % of<br>Clubs<br>with less<br>than 20<br>members | Average<br>Cancelled<br>Club<br>Age | Members<br>Lost<br>Due to<br>Cancelled<br>Clubs | % of<br>Clubs<br>Reporting<br>Service | % No<br>MMR<br>in<br>3 Months | % No<br>Officer<br>Report in<br>12 months | % of Clubs<br>with<br>balance<br>90+ days | Number<br>of<br>Zone<br>Chairs<br>Recorded | Number District<br>of Officers<br>Region Vacancies<br>Chairs **<br>Recorded |  |
| 109 A | T(19)                                              | 51              | 0                            | 51 | 0%                                                    | 1     | 0 | 1   | 1152 | 0       | 1152                                 | 137        | 186                           | -49             | -4.08%                                                      | 1,201                     | 23     | 49%                                              | 0                                   | 0                                               | 41%                                   | 35%                           | 6%                                        | 16%                                       | 8                                          | 0                                                                           |  |
| 109 B | T(24)                                              | 31              | 0                            | 31 | 0%                                                    | 0     | 0 | 0   | 716  | 0       | 716                                  | 26         | 73                            | -47             | -6.16%                                                      | 763                       | 23     | 32%                                              | 0                                   | 0                                               | 52%                                   | 23%                           | 0%                                        | 19%                                       | 5                                          | 0 2nd VDG                                                                   |  |
|       |                                                    | 82              | 0                            | 82 | 0%                                                    | 1     | 0 | 1   | 1868 | 0       | 1868                                 | 163        | 259                           | -96             | -4.89%                                                      | 1,964                     | 23     | 43%                                              | 0                                   | 0                                               | 45%                                   | 30%                           | 4%                                        | 17%                                       | 13                                         | 0                                                                           |  |